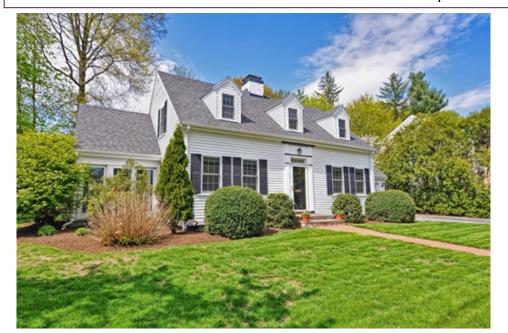

## Classic, renovated and expanded!

## 24 Pilgrim Rd., Wellesley, MA 02481

» Beds: 4 | Baths: 2 Full, 1 Half

» MLS #: 72496257

» Single Family | 2,506 ft<sup>2</sup> | Lot: 10,000 ft<sup>2</sup>

» More Info: 24Pilgrim.lsForSale.com

Kathy Kelley (781) 710-1035 (Direct) (781) 237-8787 (Office) kathy@BHHSbaystatehomes.com http://wellesleyfinehomes.com

Berkshire Hathaway HomeServices 310 Washington Street Wellesley, MA 02481 (781) 237-8787

Remarks

So many updates and move-in ready! This classic, renovated and expanded New England Cape is full of surprises! Fabulous family room and master suite expansion delivers all the spaces you demand. The massive mudroom organized coats, boots, sports equipment. The long list of updates include the remodeled kitchen with granite center island looking out to the family room with a gas fireplace and builtins. Four upstairs bedrooms include cathedral ceiling master suite with new Carrara marble bath. Lower level office for working from home and a playroom. Welcome the outside in with the three seasons, spacious, sunroom. And in summer it's time to party on the entertainment sized bluestone patio. 2 car garage and central air complete the picture. The character and architectural details of this charming Cape