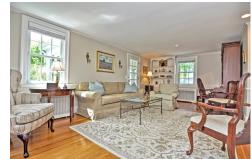

Berkshire Hathaway HomeServices 310 Washington Street Wellesley, MA 02481 (781) 237-8787

Remarks

So many updates and move-in ready! This classic, renovated and expanded New England Cape is full of surprises! Fabulous family room and master suite expansion delivers all the spaces you demand. The massive mudroom organized coats, boots, sports equipment. The long list of updates include the remodeled kitchen with granite center island looking out to the family room with a gas fireplace and builtins. Four upstairs bedrooms include cathedral ceiling master suite with new Carrara marble bath. Lower level office for working from home and a playroom. Welcome the outside in with the three seasons, spacious, sunroom. And in summer it's time to party on the entertainment sized bluestone patio. 2 car garage and central air complete the picture. The character and architectural details of this charming Cape