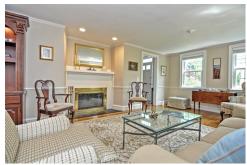

Berkshire Hathaway HomeServices 310 Washington Street Wellesley, MA 02481 (781) 237-8787

Remarks

So many updates and move-in ready! This classic, renovated and expanded New England Cape is full of surprises! Fabulous family room and master suite expansion delivers all the spaces you demand. The massive mudroom organized coats, boots, sports equipment. The long list of updates include the remodeled kitchen with granite center island looking out to the family room with a gas fireplace and builtins. Four upstairs bedrooms include cathedral ceiling master suite with new Carrara marble bath. Lower level office for working from home and a playroom. Welcome the outside in with the three seasons, spacious, sunroom. And in summer it's time to party on the entertainment sized bluestone patio. 2 car garage and central air complete the picture. The character and architectural details of this charming Cape